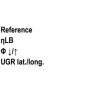

## CHARACTERISTICS

| DEEP-LII | ١K |
|----------|----|
|----------|----|

| CHARACTERISTICS                 |                                                                                     | DEEP-LINK                                                                                                                                                                                                                                                                                                                                                                                                                                                                                                                                                                                                                                                                                                                                                                                                                                                                                                                                                                                                                                                                                                                                                                                                                                                                                                                                                           |
|---------------------------------|-------------------------------------------------------------------------------------|---------------------------------------------------------------------------------------------------------------------------------------------------------------------------------------------------------------------------------------------------------------------------------------------------------------------------------------------------------------------------------------------------------------------------------------------------------------------------------------------------------------------------------------------------------------------------------------------------------------------------------------------------------------------------------------------------------------------------------------------------------------------------------------------------------------------------------------------------------------------------------------------------------------------------------------------------------------------------------------------------------------------------------------------------------------------------------------------------------------------------------------------------------------------------------------------------------------------------------------------------------------------------------------------------------------------------------------------------------------------|
| Order number                    | 19512004020                                                                         | https://www.regiolux.de/en/article/19512004                                                                                                                                                                                                                                                                                                                                                                                                                                                                                                                                                                                                                                                                                                                                                                                                                                                                                                                                                                                                                                                                                                                                                                                                                                                                                                                         |
| EAN number                      | 4020863426447                                                                       |                                                                                                                                                                                                                                                                                                                                                                                                                                                                                                                                                                                                                                                                                                                                                                                                                                                                                                                                                                                                                                                                                                                                                                                                                                                                                                                                                                     |
| Commodity code                  | 94051190                                                                            |                                                                                                                                                                                                                                                                                                                                                                                                                                                                                                                                                                                                                                                                                                                                                                                                                                                                                                                                                                                                                                                                                                                                                                                                                                                                                                                                                                     |
| Certification mark              | IP 64, Protection class I, ENEC10 VDE, F, D,<br>HACCP                               |                                                                                                                                                                                                                                                                                                                                                                                                                                                                                                                                                                                                                                                                                                                                                                                                                                                                                                                                                                                                                                                                                                                                                                                                                                                                                                                                                                     |
|                                 | DIN10500/Food/IFS-application-related<br>suitability/BRC, Indoor, CE                |                                                                                                                                                                                                                                                                                                                                                                                                                                                                                                                                                                                                                                                                                                                                                                                                                                                                                                                                                                                                                                                                                                                                                                                                                                                                                                                                                                     |
| Impact resistance (IK rating)   | IK03 (-20°C bis 35°C)                                                               |                                                                                                                                                                                                                                                                                                                                                                                                                                                                                                                                                                                                                                                                                                                                                                                                                                                                                                                                                                                                                                                                                                                                                                                                                                                                                                                                                                     |
| Ambient temperatur              | ta -20°C to 35°C                                                                    |                                                                                                                                                                                                                                                                                                                                                                                                                                                                                                                                                                                                                                                                                                                                                                                                                                                                                                                                                                                                                                                                                                                                                                                                                                                                                                                                                                     |
| Warranty period                 | 5 years                                                                             |                                                                                                                                                                                                                                                                                                                                                                                                                                                                                                                                                                                                                                                                                                                                                                                                                                                                                                                                                                                                                                                                                                                                                                                                                                                                                                                                                                     |
| State funding programs          | BEG - Federal funding for efficient buildings<br>(valid only for Germany)           |                                                                                                                                                                                                                                                                                                                                                                                                                                                                                                                                                                                                                                                                                                                                                                                                                                                                                                                                                                                                                                                                                                                                                                                                                                                                                                                                                                     |
| ELECTRICAL ENGINEER             | ING                                                                                 |                                                                                                                                                                                                                                                                                                                                                                                                                                                                                                                                                                                                                                                                                                                                                                                                                                                                                                                                                                                                                                                                                                                                                                                                                                                                                                                                                                     |
| Controller                      | Electronic driver (1 pcs.)                                                          |                                                                                                                                                                                                                                                                                                                                                                                                                                                                                                                                                                                                                                                                                                                                                                                                                                                                                                                                                                                                                                                                                                                                                                                                                                                                                                                                                                     |
| System output                   | 34W                                                                                 |                                                                                                                                                                                                                                                                                                                                                                                                                                                                                                                                                                                                                                                                                                                                                                                                                                                                                                                                                                                                                                                                                                                                                                                                                                                                                                                                                                     |
| Mains voltage                   | 230V/50Hz                                                                           |                                                                                                                                                                                                                                                                                                                                                                                                                                                                                                                                                                                                                                                                                                                                                                                                                                                                                                                                                                                                                                                                                                                                                                                                                                                                                                                                                                     |
| Energy efficiency class/light s | cource C                                                                            |                                                                                                                                                                                                                                                                                                                                                                                                                                                                                                                                                                                                                                                                                                                                                                                                                                                                                                                                                                                                                                                                                                                                                                                                                                                                                                                                                                     |
| LIGHTING TECHNOLOG              | Y                                                                                   |                                                                                                                                                                                                                                                                                                                                                                                                                                                                                                                                                                                                                                                                                                                                                                                                                                                                                                                                                                                                                                                                                                                                                                                                                                                                                                                                                                     |
| Placement                       | LED, Colour rendering/Light colour CRI ≥<br>80 / 4000K                              | Reference LED 6000ir                                                                                                                                                                                                                                                                                                                                                                                                                                                                                                                                                                                                                                                                                                                                                                                                                                                                                                                                                                                                                                                                                                                                                                                                                                                                                                                                                |
| Colour tolerance (MacAdam)      | 3SDCM                                                                               | ηLB                                                                                                                                                                                                                                                                                                                                                                                                                                                                                                                                                                                                                                                                                                                                                                                                                                                                                                                                                                                                                                                                                                                                                                                                                                                                                                                                                                 |
| Nominal luminous flux           | 6337lm                                                                              | Φ ↓/↑ 98 %   UGR lat./long. 21.8                                                                                                                                                                                                                                                                                                                                                                                                                                                                                                                                                                                                                                                                                                                                                                                                                                                                                                                                                                                                                                                                                                                                                                                                                                                                                                                                    |
| LED service life                | 50000h L80/B10 (Tq 35°C), 70000h<br>L80/B50 (Tq 35°C), 100000h L80/B50<br>(Tq 30°C) |                                                                                                                                                                                                                                                                                                                                                                                                                                                                                                                                                                                                                                                                                                                                                                                                                                                                                                                                                                                                                                                                                                                                                                                                                                                                                                                                                                     |
| Luminaire luminous efficiency   | , 184lm/W                                                                           |                                                                                                                                                                                                                                                                                                                                                                                                                                                                                                                                                                                                                                                                                                                                                                                                                                                                                                                                                                                                                                                                                                                                                                                                                                                                                                                                                                     |
| Beam angle                      | 95° (C0) / 95 ° (C90)                                                               |                                                                                                                                                                                                                                                                                                                                                                                                                                                                                                                                                                                                                                                                                                                                                                                                                                                                                                                                                                                                                                                                                                                                                                                                                                                                                                                                                                     |
| UGR lat./long.                  | 21.8 / 23.2                                                                         |                                                                                                                                                                                                                                                                                                                                                                                                                                                                                                                                                                                                                                                                                                                                                                                                                                                                                                                                                                                                                                                                                                                                                                                                                                                                                                                                                                     |
| MECHANICS                       |                                                                                     |                                                                                                                                                                                                                                                                                                                                                                                                                                                                                                                                                                                                                                                                                                                                                                                                                                                                                                                                                                                                                                                                                                                                                                                                                                                                                                                                                                     |
| Housing colour                  | traffic white RAL 9016                                                              | rian in the second s |
| Dimensions (LxWxH/DxH)          | 1531mm x 55mm x 37mm                                                                |                                                                                                                                                                                                                                                                                                                                                                                                                                                                                                                                                                                                                                                                                                                                                                                                                                                                                                                                                                                                                                                                                                                                                                                                                                                                                                                                                                     |
| Weight (net)                    | 1.65kg                                                                              |                                                                                                                                                                                                                                                                                                                                                                                                                                                                                                                                                                                                                                                                                                                                                                                                                                                                                                                                                                                                                                                                                                                                                                                                                                                                                                                                                                     |